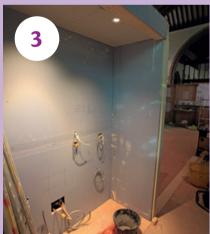

## and smaller toilet

## behind small partition

View into new lobby and disabled toilet, from top of new accessibility ramp

Don't forget to check back next week...