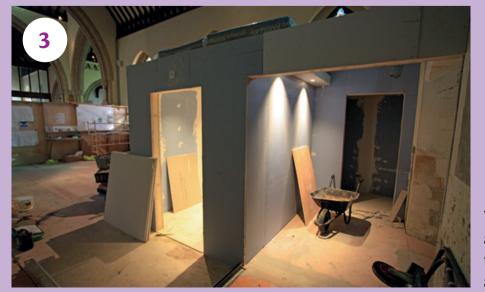

## Update 5 - 22nd February

A great deal has happened since last week and the new build is now entering the final stages...

- 1 The cupboards in the baptistry that have been made into display cabinets have now been painted a lovely shade of light purple, ready for our Saxon coffin lids to be mounted, later this week.
- Meanwhile, lots of materials have been delivered to site, ready for 2 the finishing touches to the new build.
- 3 Now that the new structures are in place, it's interesting to consider all of the new spaces we'll soon be using and getting used to ...

## from south door