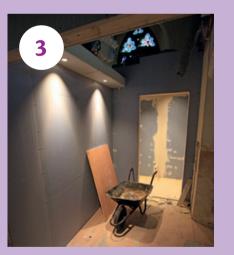

er is the end of a thing than its beginning: the patient in spirit are better than the proud in spirit"



St Mary Magdalene CHURCH, HUCKNALL







**Display cabinets** 

Oak wall covering

2

2

3



## Update 5 - 22nd February

A great deal has happened since last week and the new build is now entering the final stages...

- 1 The cupboards in the baptistry that have been made into display cabinets have now been painted a lovely shade of light purple, ready for our Saxon coffin lids to be mounted, later this week.
- Meanwhile, lots of materials have been delivered to site, ready for 2 the finishing touches to the new build.
- 3 Now that the new structures are in place, it's interesting to consider all of the new spaces we'll soon be using and getting used to ...



View into new lobby



View into new lobby



Sink/drainer area



## from south door

## and smaller toilet

## behind small partition



View into new lobby and disabled toilet, from top of new accessibility ramp

Don't forget to check back next week...