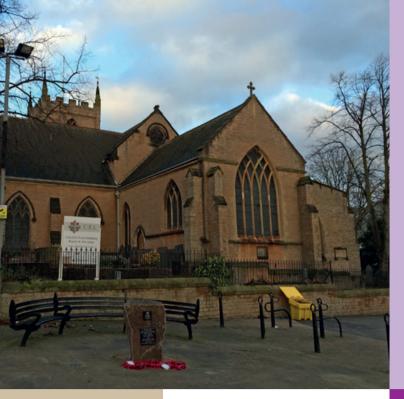

"Better is the end of a thing than its beginning: the patient in spirit are better than the proud in spirit"

St Mary Magdalene CHURCH, HUCKNALL

**Display cabinets** 

Oak wall covering

2

2

3