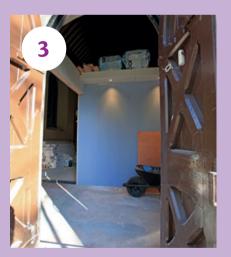

"Better is the end of a thing than its beginning: the patient in spirit are better than the proud in spirit"



St Mary Magdalene CHURCH, HUCKNALL







**Display cabinets** 

Oak wall covering

2

2

3



## Update 5 - 22nd February

A great deal has happened since last week and the new build is now entering the final stages...

- 1 The cupboards in the baptistry that have been made into display cabinets have now been painted a lovely shade of light purple, ready for our Saxon coffin lids to be mounted, later this week.
- Meanwhile, lots of materials have been delivered to site, ready for 2 the finishing touches to the new build.
- 3 Now that the new structures are in place, it's interesting to consider all of the new spaces we'll soon be using and getting used to ...



View into new lobby



View into new lobby



Sink/drainer area



## from south door

## and smaller toilet

## behind small partition



View into new lobby and disabled toilet, from top of new accessibility ramp

Don't forget to check back next week...